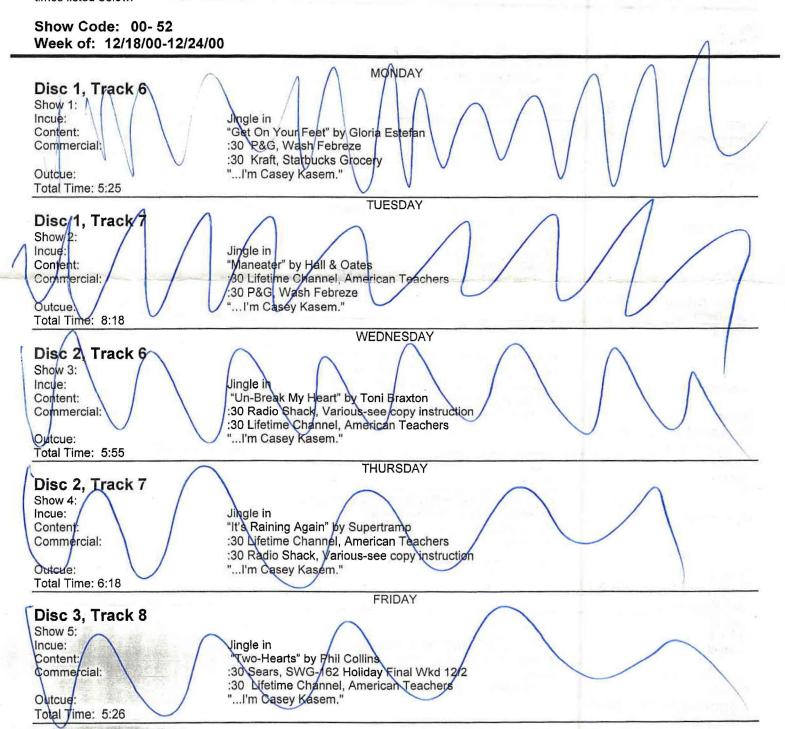

# 14 "EVERYTHING YOU WANT" by Vertical Horizon

Outcue: Jingle out

Insert local ID over :06 jingle bed

END OF DISC ONE ---- DISC TWO STARTS AT SEGMENT SIX

\*\*\*America's Top Hits for Monday (Gloria Estefan)is Track 6\* \*America's Top Hits for Tuesday (Hall & Oates) is Track 7\*\*

Insert local ID over :06 jingle bed

END OF DISC TWO -- DISC THREE STARTS AT SEGMENT 11

\*\*\*America's Top Hits for Wednesday (Toni Braxton) is Track 6\*\*\*

\*\*\*America's Top Hits For Thursday (Supertramp) Is Track 7\*\*\*

\*\*\*America's Top Hits for Friday (Phil Collins) is on Track 8\*\*\*

15260 VENTURA BOULEVARD

SHERMAN OAKS, CALIFORNIA 91403-5339 TELEPHONE (818) 377-5300 FAX (818) 377-5333

Website: http://www.premiereradio.com

**Summary of America's Top Hits** 

"America's Top Hits" segments are included at the ends of every disc/hour. Please refer to the disc number, track, content, outcue and times listed below.