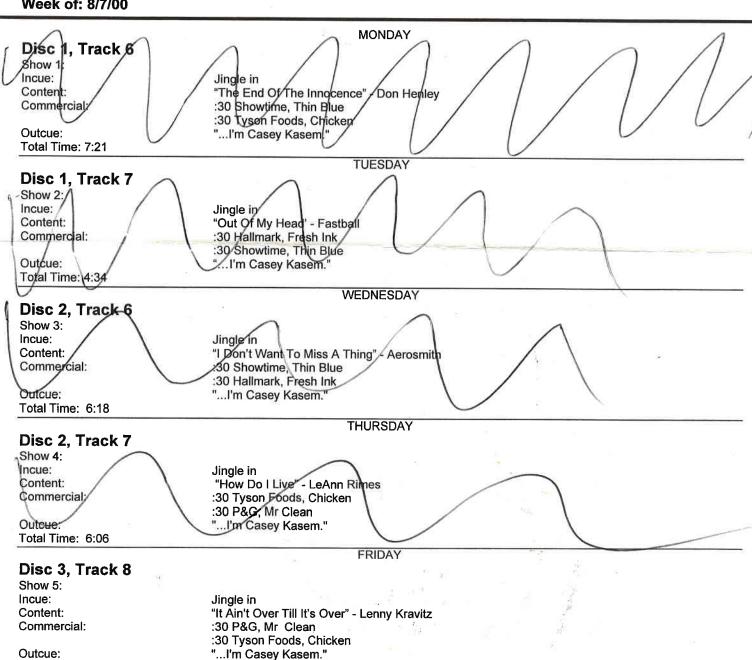

\*\*\*America's Top Hits for Tuesday –Fastball is Track 7\*\*\*

Show Code: #00-32 Date: 8/5/00-8/6/00 Disc Two/Hour Two

Seg. 6 Track 1 Content:

#13 I Think God Can Explain – Splender Ext Heart To Heart – Kenny Loggins

Outcue: Jingle out

Segment Time: 4:52

Insert local ID over :06 jingle bed

END OF DISC TWO -- DISC THREE STARTS AT SEGMENT 11

\*\*\*America's Top Hits for Wednesday - Aerosmith is Track 6\*\*\*

\*\*\*America's Top Hits for Thursday - LeAnn Rimes is Track 7\*\*\*

**Summary of America's Top Hits** 

"America's Top Hits" segments are included at the ends of every disc/hour. Please refer to the disc number, track, content, outcue and times listed below.

Show Code: #00-32 Week of: 8/7/00