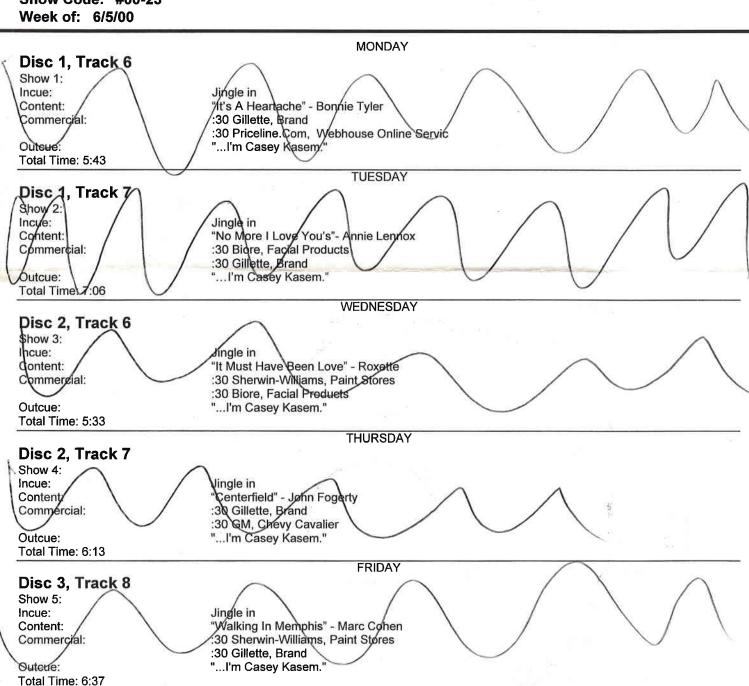

END OF DISC ONE ---- DISC TWO STARTS AT SEGMENT SIX \*\*\*America's Top Hits for Monday (Bonnie Tyler)is Track 6\*\*\* \*\*\*America's Top Hits for Tuesday (Annie Lennox) is Track 7\*\*\*

Show Code: #00-23 Date: 6/3/00-6/4/00 **Disc Two/Hour Two** 

<sup>\*\*\*</sup>America's Top Hits for Wednesday (Roxette) is Track 6\*\*\*

<sup>\*\*\*</sup>America's Top Hits for Thursday (John Fogerty) is Track 7\*\*\*

Show Code: #00-23 Date: 6/3/00-6/4/00

Disc Three/Hour Three

\*\*\*America's Top Hits for Friday (Marc Cohen) is on Track 8\*\*\*

## **Summary of America's Top Hits**

"America's Top Hits" segments are included at the ends of every disc/hour. Please refer to the disc number, track, content, outcue and times listed below.

Show Code: #00-23

) justining